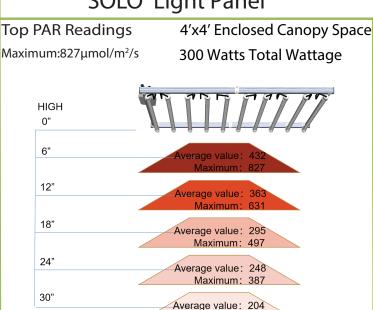

fully spectrum tunable through 3-separate spectrum dimmers; Far Red, Deep Red, Blue and full spectrums of light can be optimized, maximizing plant growth, eliminating variables, and ensuring consistency.









Operating Voltage: 100 - 305 Vac, 50~60 Hz

> 120 Degree for Sea of Green Indoor Beam Angle:

Mounting Height: 6" above Canopy

Power Factor: > 93% PPFD(umol/m<sup>2</sup>/s): 780 Waterproof Rating: **IP66** 

Operating Temp: -22F to 115F; Upto 135F for 8 hours;

Storage Temp: -40°F to 149°F

> Lifespan: L70 > 150,000 Hrs.5-Year Warranty

## **SOLO Light Panel**

## Optimal Daylight Setting

SOLO PRO LED lights are spectrum tunable. The default Full Spectrum setting is derived through actual cultivation cycles with proven yield and quality data from 100's strains of cannabis.





Maximum: 301