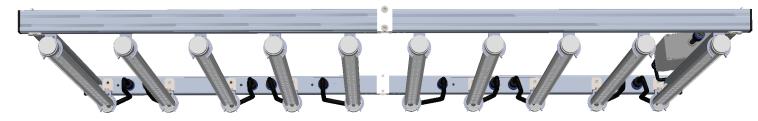

## **SABER**

The SABER Series of horticulture lights are specially designed to maximize cannabis flower and resin production. From compact grow tent applications to large-scale sea-of-green cultivation operations, our LED technology consistently outperforms equivalent wattage HPS and similar industry standard systems, as well as competitor LED systems in grow yields, yield quality, and energy savings.

Collaboration and service are central to the SUNSCAPE mission, and we work with you to create customized lighting solutions that fit your particular horticulture needs. Our modular systems can be vertically stacked for multiple layers of cultivation, and easily expanded to cover any size area. The SABER Series features failsafe design and is IP66 waterproof rated. All our products are ETL/cETL listed, CE, LV, EMS, and RoHS compliant.

SABER LED lights are fully spectrum tunable through 3-separate spectrum dimmers; Far Red, Deep Red, Blue and full spectrums of light can be optimized, maximizing plant growth, eliminating variables, and ensuring consistency.