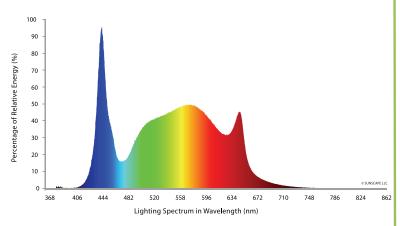

SABER LED lights are fully spectrum tunable through 3-separate spectrum dimmers; Far Red, Deep Red, Blue and full spectrums of light can be optimized, maximizing plant growth, eliminating variables, and ensuring consistency.

## Optimal Daylight Setting

SOLO PRO LED lights are spectrum tunable. The default Full Spectrum setting is derived through actual cultivation cycles with proven yield and quality data from 100's strains of cannabis.